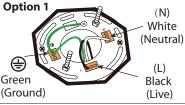

2 **Option 1:** Connect (push) electrical wires from electric box (house wiring) into correct inserts.

 $5_{\circ}$  Remove spinner nut from socket. Position shade on lamp and secure with spinner nut.

(Neutral)

Green (Ground) 6. Install proper bulb type and wattage (not included).

Glass

Spinner