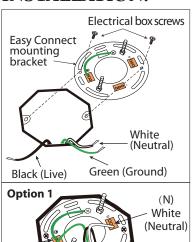

## **INSTALLATION:**

 $\mathbb{1}_{\circ}$  Attach easy connect mounting bracket to electrical box with electrical box screws (not included).

Bulb

4. Tuck electrical wires into electrical box and position fixture over studs on mounting bracket assembly. Secure fixture in place with star washers and cap nuts.

2 **Option 1:** Connect (push) electrical wires from electric box (house wiring) into correct inserts.

 $5_{\circ}$  Remove spinner nut from socket. Position shade on lamp and secure with spinner nut.

(Neutral)