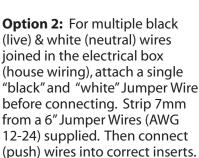

2 **Option 1:** Connect (push) electrical wires from electric box (house wiring) into correct inserts.

 $5_{\circ}$  Remove spinner nut from socket. Position shade on lamp and secure with spinner nut.

(Neutral)