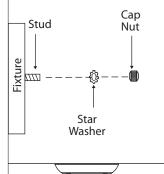

## **INSTALLATION:**

 $\mathbb{1}_{\circ}$  Attach easy connect mounting bracket to electrical box with electrical box screws (not included).

Bulb

4. Tuck electrical wires into electrical box and position fixture over studs on mounting bracket assembly. Secure fixture in place with star washers and cap nuts.