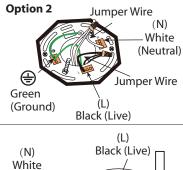

2 **Option 1:** Connect (push) electrical wires from electric box (house wiring) into correct inserts.

 $5_{\circ}$  Remove spinner nut from socket. Position shade on lamp and secure with spinner nut.

(Neutral)