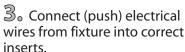

2 **Option 1:** Connect (push) electrical wires from electric box (house wiring) into correct inserts.

 $5_{\circ}$  Remove spinner nut from socket. Position shade on lamp and secure with spinner nut.

(Neutral)